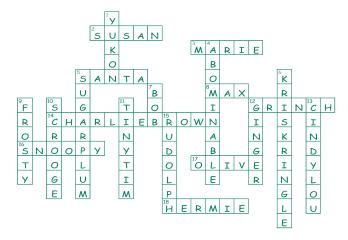

| <b>ACR</b> (         | OSS                                         |      |   |       |     |   |    | DOWN                                        |                                        |                                    |                                     |       |      |     |      |      |       |       |       |        |     |
|----------------------|---------------------------------------------|------|---|-------|-----|---|----|---------------------------------------------|----------------------------------------|------------------------------------|-------------------------------------|-------|------|-----|------|------|-------|-------|-------|--------|-----|
| 2.                   | • Girl who didn't believe in                |      |   |       |     |   |    | Cornelius was looking                       |                                        |                                    |                                     |       |      |     |      |      | ng fo | or go | ld at | t the  |     |
|                      | Santa                                       |      |   |       |     |   |    |                                             | North Pole                             |                                    |                                     |       |      |     |      |      |       |       |       |        |     |
| 3.                   | Girl who gets a nutcracker                  |      |   |       |     |   |    | 4. The Snowman was a North Pole beast       |                                        |                                    |                                     |       |      |     |      |      |       |       |       | t      |     |
|                      | Jolly fellow dressed in red and white       |      |   |       |     |   |    | 5. The fairy led the waltz of the flow      |                                        |                                    |                                     |       |      |     |      |      |       |       |       |        |     |
|                      |                                             |      |   |       |     |   |    |                                             |                                        |                                    | Real name of department store Santa |       |      |     |      |      |       |       |       |        |     |
| 8.                   |                                             |      |   | 's do | a   |   |    |                                             |                                        |                                    | Tiny Tim's father, Cratchitt        |       |      |     |      |      |       |       |       |        |     |
|                      | The Grinch's dog He tried to stop Christmas |      |   |       |     |   |    |                                             |                                        |                                    | Snowman who comes to life           |       |      |     |      |      |       |       |       |        |     |
|                      | Snoopy's owner                              |      |   |       |     |   |    |                                             |                                        | Stingy man visited by three ghosts |                                     |       |      |     |      |      |       |       |       |        |     |
|                      |                                             |      |   |       |     |   |    |                                             | 11. Small, sickly boy                  |                                    |                                     |       |      |     |      |      |       |       |       |        |     |
| 10.<br>17.           |                                             |      |   | wn's  | uog |   |    |                                             | 12. Mother had puppets hidden under he |                                    |                                     |       |      |     |      |      |       |       |       |        | 204 |
| 1 / •                |                                             |      |   |       |     |   |    |                                             |                                        |                                    |                                     |       |      |     |      |      |       | luuei | ıuı   | ider i | iei |
| 10                   |                                             | ndee |   |       |     |   |    | huge skirt  13. The youngest Who in Whovill |                                        |                                    |                                     |       |      |     |      |      |       |       |       |        |     |
| 18.                  |                                             |      |   |       |     |   |    |                                             |                                        |                                    | ille                                |       |      |     |      |      |       |       |       |        |     |
|                      | to be a dentist                             |      |   |       |     |   |    |                                             | 15                                     | • K6                               | eina                                | eer v | vith | tne | ea r | iose |       |       |       |        |     |
|                      |                                             |      |   |       | 2   |   |    |                                             | Т                                      | 1                                  |                                     |       |      |     |      |      |       |       |       |        |     |
|                      |                                             |      |   |       |     |   |    |                                             |                                        |                                    |                                     |       |      |     |      |      | _     |       |       |        |     |
|                      |                                             |      |   |       |     |   |    |                                             |                                        |                                    |                                     | 3     | 4    |     |      |      |       |       |       |        |     |
|                      |                                             |      |   |       |     |   | -  |                                             |                                        |                                    |                                     |       |      | -   |      |      |       |       |       |        |     |
|                      |                                             |      |   |       |     |   |    |                                             | _                                      |                                    |                                     |       |      |     |      |      |       |       |       |        |     |
|                      |                                             |      |   | 5     |     |   |    |                                             |                                        |                                    |                                     |       |      |     |      |      |       | 6     |       |        |     |
|                      |                                             |      |   |       |     |   |    |                                             | 7                                      | 1                                  |                                     |       | 8    | -   | Т    | 7    |       |       |       |        |     |
|                      |                                             |      | _ |       |     |   |    |                                             | Ĺ                                      |                                    |                                     |       |      |     |      |      |       |       |       |        |     |
| 9                    |                                             | 10   |   |       |     |   | 11 |                                             |                                        |                                    |                                     |       |      |     |      | 12   |       |       |       | 13     |     |
| $\vdash\vdash\vdash$ |                                             | 14   |   |       |     |   |    |                                             | $\vdash$                               | 15                                 | т —                                 | Т     |      | 1   |      |      |       |       |       |        |     |
|                      |                                             |      |   |       |     |   |    |                                             |                                        |                                    |                                     |       |      |     |      |      |       |       |       |        |     |
|                      |                                             |      |   |       |     |   |    |                                             |                                        |                                    |                                     |       |      | ]   |      |      |       |       |       |        |     |
| 16                   |                                             |      |   |       |     | 1 |    | ┨                                           |                                        | -                                  | ┨                                   |       |      | -   |      |      |       |       |       |        |     |
|                      |                                             |      |   |       |     |   |    |                                             |                                        |                                    |                                     |       |      |     |      |      |       |       |       |        |     |
|                      |                                             |      |   |       |     | _ |    | ]                                           |                                        |                                    | ]                                   | 17    |      |     |      |      |       |       |       |        |     |
|                      |                                             |      | - |       | -   |   | _  | ┨                                           |                                        |                                    | ┨                                   |       |      | -   |      |      |       |       |       |        |     |
|                      |                                             |      |   |       |     |   | L  |                                             |                                        |                                    |                                     |       |      |     |      |      |       |       |       |        |     |
|                      |                                             |      |   |       |     |   |    |                                             |                                        |                                    |                                     |       |      | _   |      |      |       |       |       |        |     |
|                      |                                             |      | ] |       | J   |   |    | J                                           |                                        | 18                                 | -                                   | T     | I    |     | T    | ٦    |       |       |       |        |     |
|                      |                                             |      |   |       |     |   |    |                                             |                                        |                                    |                                     |       |      |     |      |      |       |       |       |        |     |
|                      |                                             |      |   |       |     |   |    |                                             |                                        |                                    |                                     |       |      |     |      | _    |       |       |       |        |     |
|                      |                                             |      |   |       |     |   |    |                                             |                                        | 9                                  | 8                                   |       |      |     |      |      |       |       |       |        |     |