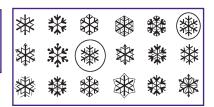

## Similar Snowflakes

No two snowflakes are supposed to be exactly alike. But two of these are. Can you spot them?