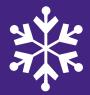

## Similar Snowflakes

No two snowflakes are supposed to be exactly alike. But two of these are. Can you spot them?