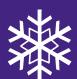

## Similar Snowflakes

No two snowflakes are supposed to be exactly alike. But two of these are. Can you spot them?