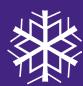

## Similar Snowflakes

No two snowflakes are supposed to be exactly alike. But two of these are. Can you spot them?