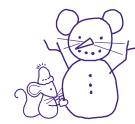

## Similar Snowflakes

No two snowflakes are supposed to be exactly alike. But two of these are. Can you spot them?