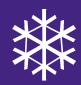

## Similar Snowflakes

No two snowflakes are supposed to be exactly alike. But two of these are. Can you spot them?