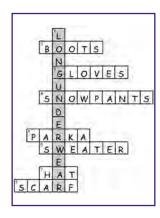

### **ACROSS**

Unscramble these winter clothing words and write them in the crossword grid.

- **TOBOS**
- 3. SVELOG
- 4. STAPOWNNS
- 5. RAKAP
- 6. WERTEAS
- 7. ATH
- 8. CRAFS

#### **DOWN**

1. When you have filled in all the other words, see if you can guess this last important item of warm winter clothing!