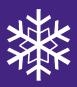

## Similar Snowflakes

No two snowflakes are supposed to be exactly alike. But two of these are. Can you spot them?