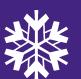

## Similar Snowflakes

No two snowflakes are supposed to be exactly alike. But two of these are. Can you spot them?