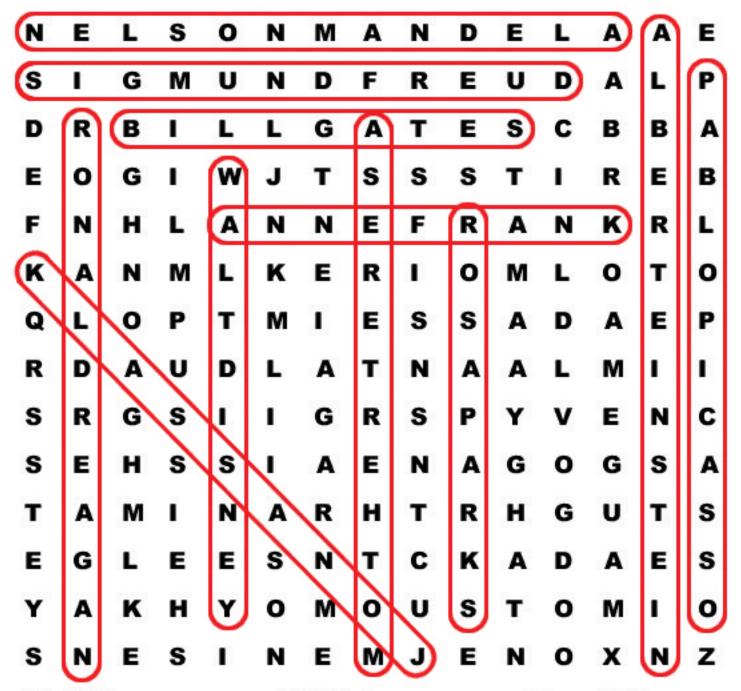

Walt Disney Albert Einstein Anne Frank Sigmund Freud Bill Gates Nelson Mandela Rosa Parks Pablo Picasso

Ronald Reagan Jonas Salk Mother Teresa

SENTURE OF PERSON

© Pearson Education, Inc. All Rights Reserved.

## People of The Century Answer Key

Walt Disney Albert Einstein Anne Frank Sigmund Freud Bill Gates Nelson Mandela Rosa Parks Pablo Picasso Ronald Reagan Jonas Salk Mother Teresa

© Pearson Education, Inc. All Rights Reserved.