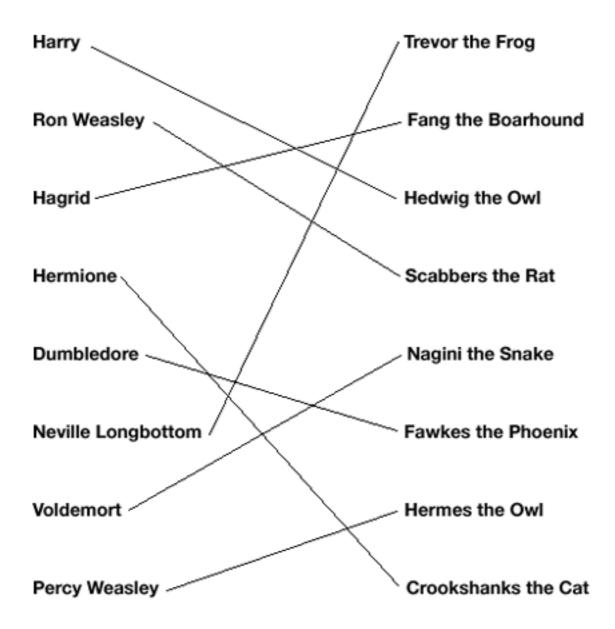

Print out and draw a line to connect the names of characters from the Harry Potter series to the names of their pets.

## Harry Potter Pet Connect

Draw a line from the characters in the Harry Potter series to their pets.

| Harry              | Trevor the Frog     |
|--------------------|---------------------|
| Ron Weasley        | Fang the Boarhound  |
| Hagrid             | Hedwig the Owl      |
| Hermione           | Scabbers the Rat    |
| Dumbledore         | Nagini the Snake    |
| Neville Longbottom | Fawkes the Phoenix  |
| Voldemort          | Hermes the Owl      |
| Percy Weasley      | Crookshanks the Cat |

## Harry Potter Pet Connect Answer Key

C Pearson Education, Inc. All Rights Reserved.